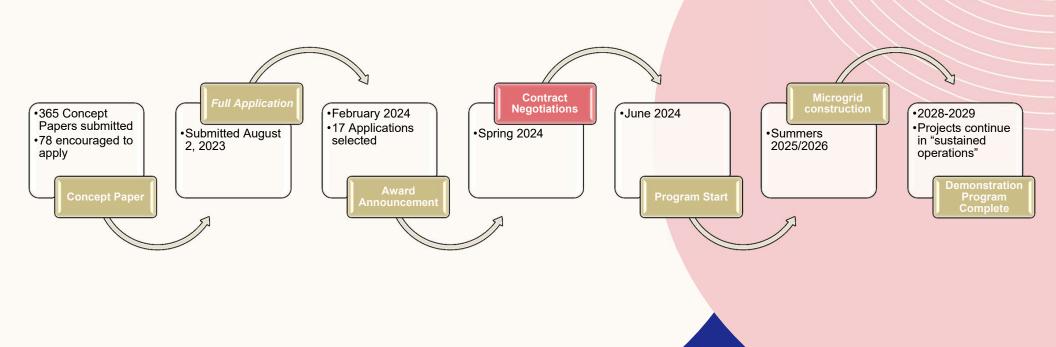

## **Department of Energy Grant Energy in Rural or Remote Areas**

State of Wisconsin
Wisconsin Office of Sustainability and Clean Energy
Bayfield County + Towns
Red Cliff Band of Lake Superior Chippewa
WEDC Office of Rural Prosperity
Cheq Bay Renewables
muGrid Analytics
Slipstream

## **Town of Washburn**

- Existing Meters 1
- Utility Bayfield Electric
- Solar PV 12kW
- Battery Storage 15kW/60kWh
- EV Charging Level 2 dual
- Total Project Cost \$119,488
- Cost Share \$24,552
- Tax Credit (\$24,552)
- Net Cost Share \$0



## **Town Microgrid Architecture**



Most Projects

## **Grant Process Flow**