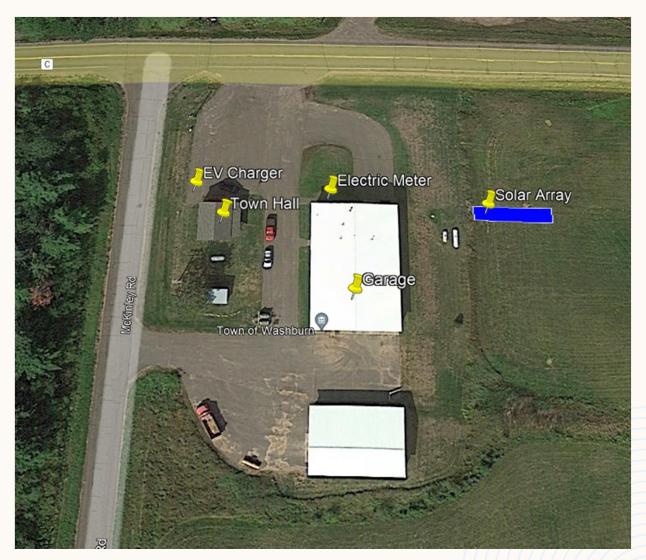

## **Town of Washburn**

- Existing Meters 1
- Utility Bayfield Electric
- Solar PV 12kW
- Battery Storage 15kW/60kWh
- EV Charging Level 2 dual
- Total Project Cost \$119,488
- Cost Share \$24,552
- Tax Credit (\$24,552)
- Net Cost Share \$0