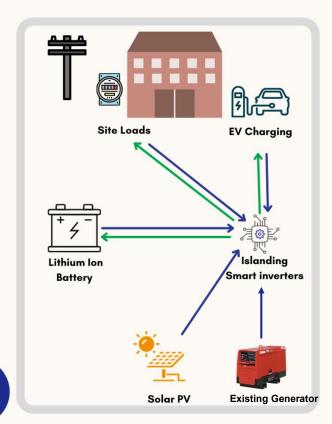

## **Department of Energy Grant Energy in Rural or Remote Areas**

State of Wisconsin
Wisconsin Office of Sustainability and Clean Energy
Bayfield County + Towns
Red Cliff Band of Lake Superior Chippewa
WEDC Office of Rural Prosperity
Cheq Bay Renewables
muGrid Analytics
Slipstream

## **Town of Washburn**

- Existing Meters 1
- Utility Bayfield Electric
- Solar PV 12kW
- Battery Storage 15kW/60kWh
- EV Charging Level 2 dual
- Total Project Cost \$119,488
- Cost Share \$24,552
- Tax Credit (\$24,552)
- Net Cost Share \$0



## **Town Microgrid Architecture**



Most Projects

## **Grant Process Flow**